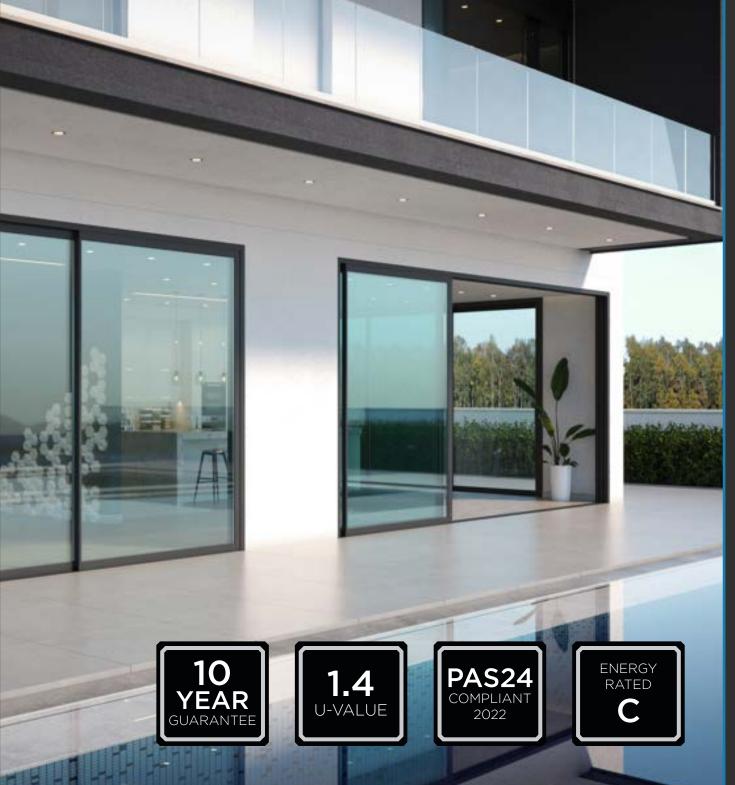

- Market-leading sash sizes of up to 2.5m x 2.7m per sash
- Minimal, super-slim sightlines of just 25mm or 50mm
- Double and triple track options available
- Inline slider as standard with the option of lift and slide
- Wide variety of configurations achievable
- Maximum weatherproofing and security
- PAS24:2022 compliant

With improved features designed for the UK market, the ALUNA Slider also offers excellent thermal performance, with U-values as low as 1.4 U/m2K. Noise reduction and high security to PAS24 standards are also beneficial features of these modern doors.