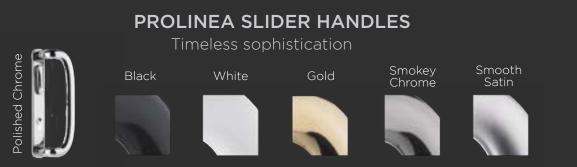

The polished Prolinea slider handles are designed to complement the soft appearance of the slider's super-slim sightlines and smooth operations. Available in 5 stunning polished colours.