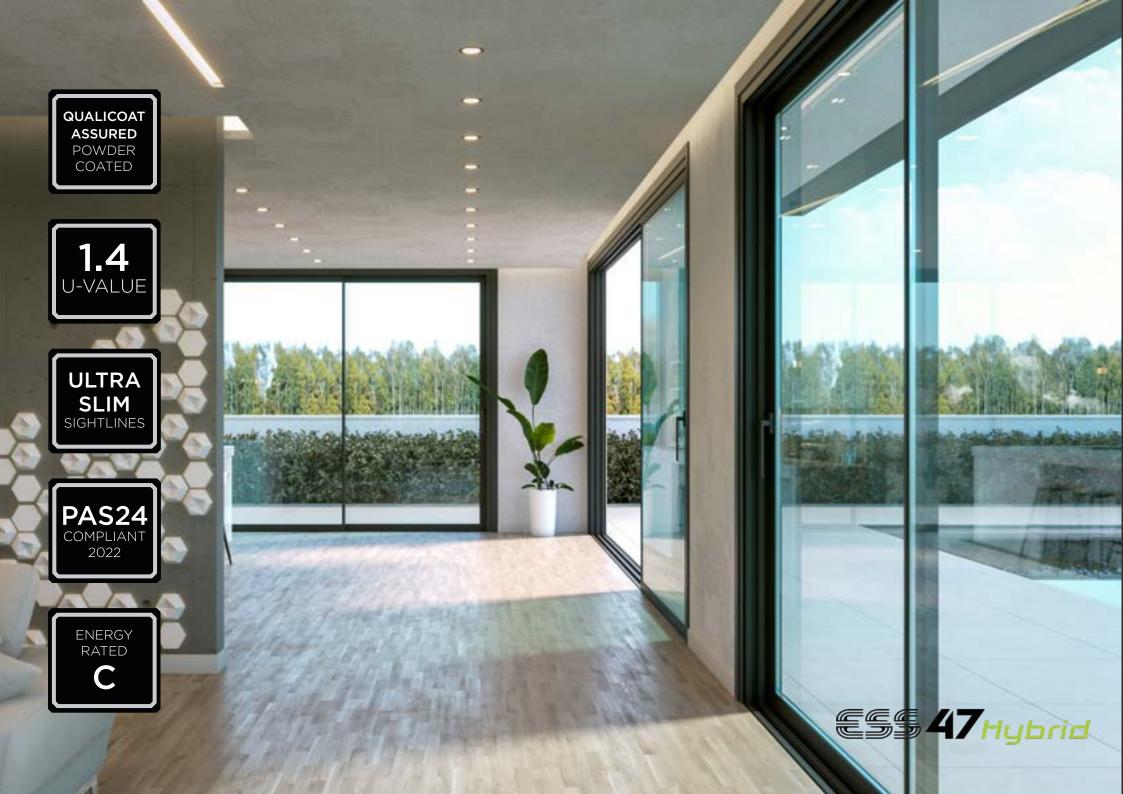

# ALUNA Slider

The ALUNA slider is not only a visually stunning addition to your home, it can also add huge value to the property.

Excellent thermal performance and strong, super-slim profile sections to minimise the visible framework are key to the aluminium sliding door's design.

Engineering-grade hardware allows for silkysmooth opening and closing operation. Designed with bottom rails of 42mm and 34mm wide, the slider provides stunning unobstructed views.

What's more, all our doors are rigorously tested to European safety standards and powder coated to Qualicoat's specifications, for complete peace of mind.

- Market-leading sash sizes of up to 2.5m x 2.7m per sash
- Minimal, super-slim sightlines of just 25mm or 50mm
- Double and triple track options available
- Inline slider as standard with the option of lift and slide
- Wide variety of configurations achievable
- Maximum weatherproofing and security
- PAS24:2022 compliant

With improved features designed for the UK market, the ALUNA Slider also offers excellent thermal performance, with U-values as low as 1.4 U/m2K. Noise reduction and high security to PAS24 standards are also beneficial features of these modern doors.