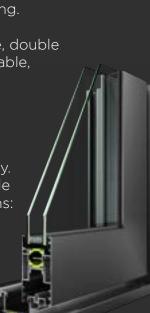

Engineering-grade hardware allows for silkysmooth opening and closing operation. Designed with bottom rails of 42mm and 34mm wide, the slider provides stunning unobstructed views.

What's more, all our doors are rigorously tested to European safety standards and powder coated to Qualicoat's specifications, for complete peace of mind.

### SUPER-SLIM INTERLOCKS

Our market-leading 25mm super-slim, one-piece interlock is made out of robust aluminium and can be used with the inline slider, no matter the size of door.

Creating a clean & robust finish