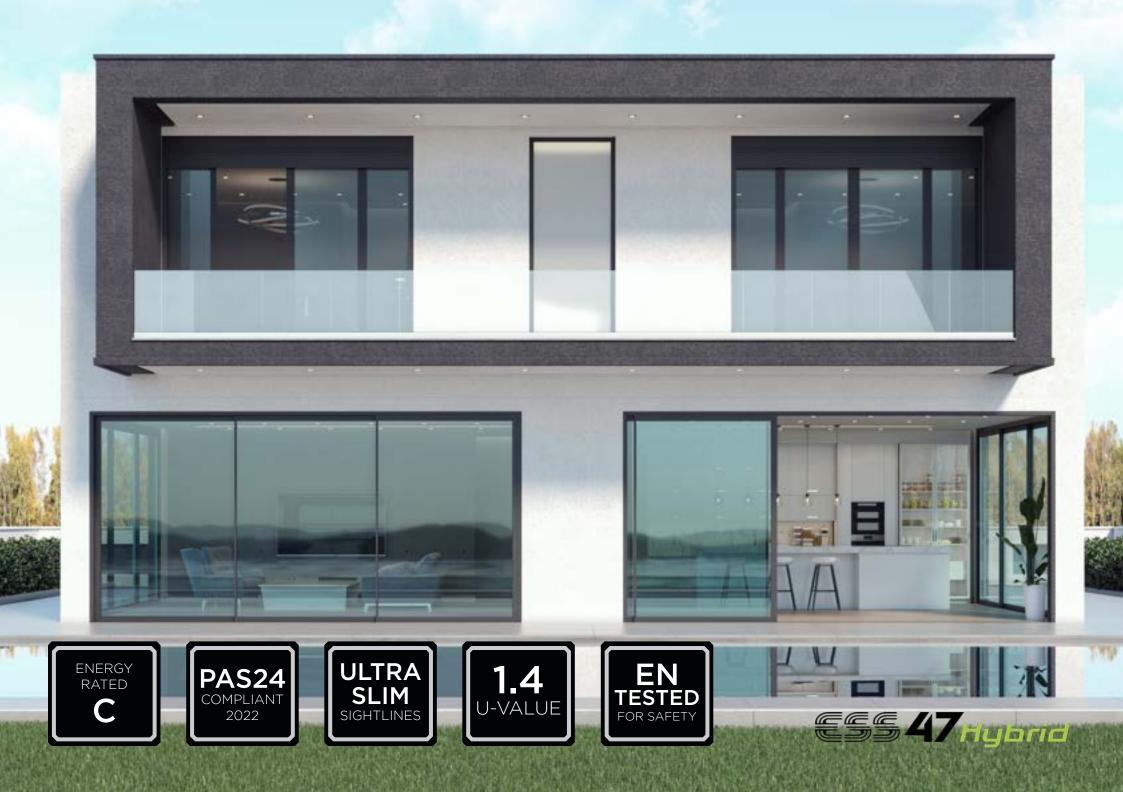

- Market-leading sash sizes of up to 2.5m x 2.7m per sash
- Minimal, super-slim sightlines of just 25mm or 50mm
- Double and triple track options available
- Inline slider as standard with the option of lift and slide
- Wide variety of configurations achievable
- Maximum weatherproofing and security
- PAS24:2022 compliant

The system is designed for large opening sizes, with market-leading sash sizes acheiveable of up to 2.5m x 2.7m per pane. Paired with a super-slim interlock of just 25mm, the design offers impressive expanses of uninterrupted views.

With improved features designed for the UK market, the ALUNA Slider also offers excellent thermal performance, with U-values as low as 1.4 U/m2K. Noise reduction and high security to PAS24 standards are also beneficial features of these modern doors.

The ALUNA sliding door has been designed to accomodate double and triple-glazed units and blinds in glass. Innovative engineering allows for vast expanses of glass to create an impressive visual impact. There is a perfect solution for every project with the ALUNA sliding door system. Choose from a wide variety of configurations, depending on the number of panes chosen and which panes you would like sliding or fixed.