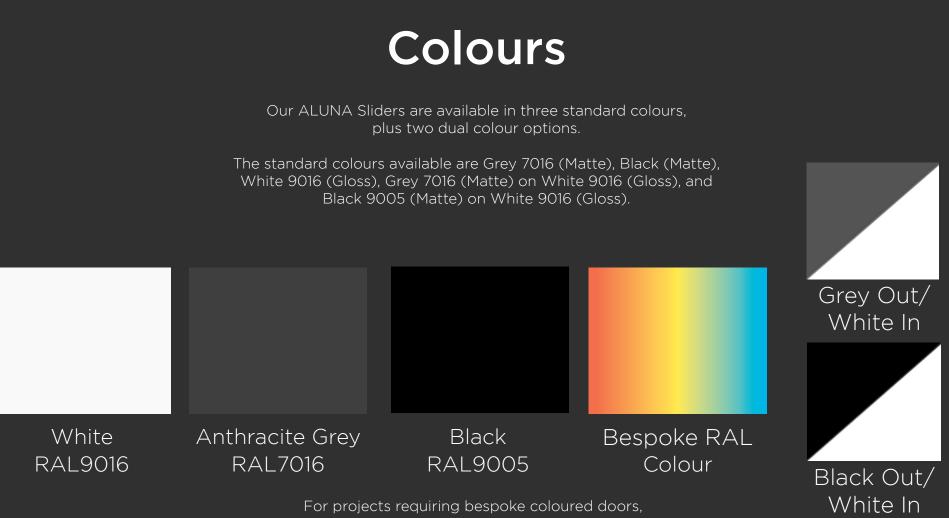

#### **TECHNICAL DETAILS AT A GLANCE**

any RAL colour is available upon request.

The cills also provide concealed drainage to efficiently manage water runoff and maintain a clean and unobtrusive appearance.

Cill sizes are available in 190mm and 230mm in our standard and dual colours, or any RAL colour upon request.