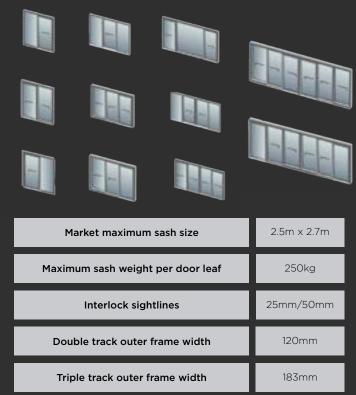

- Market-leading sash sizes of up to 2.5m x 2.7m per sash
- Minimal, super-slim sightlines of just 25mm or 50mm
- Double and triple track options available
- Inline slider as standard with the option of lift and slide
- Wide variety of configurations achievable
- Maximum weatherproofing and security
- PAS24:2022 compliant

With interlock options of just 25mm or 50mm available, these super-slim options allow for maximum views, excellent thermal performance, noise reduction, high security, and weatherproofing.

Designed for large spaces, single, double and triple track options are available, allowing for a variety of opening configurations.

The system is designed for large opening sizes, with market-leading sash sizes acheiveable of up to 2.5m x 2.7m per pane. Paired with a super-slim interlock of just 25mm, the design offers impressive expanses of uninterrupted views.