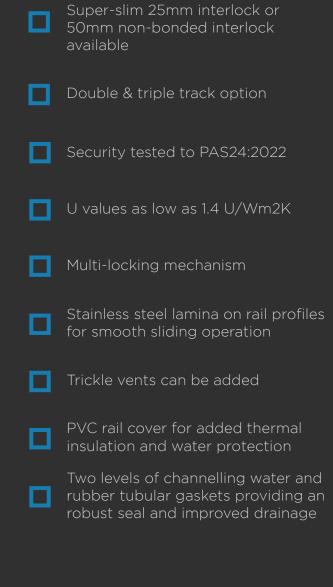

- Market-leading sash sizes of up to 2.5m x 2.7m per sash
- Minimal, super-slim sightlines of just 25mm or 50mm
- Double and triple track options available
- Inline slider as standard with the option of lift and slide
- Wide variety of configurations achievable
- Maximum weatherproofing and security
- PAS24:2022 compliant

With interlock options of just 25mm or 50mm available, these super-slim options allow for maximum views, excellent thermal performance, noise reduction, high security, and weatherproofing.

Designed for large spaces, single, double and triple track options are available, allowing for a variety of opening configurations.

With improved features designed for the UK market, the ALUNA Slider also offers excellent thermal performance, with U-values as low as 1.4 U/m2K. Noise reduction and high security to PAS24 standards are also beneficial features of these modern doors.

#### Sleek complementary hardware for ALUNA Sliders

The super-slim ALUNA Slider comes with a range of high-security hardware available in a variety of colours.

Combined with a high-security multipoint locking system, the Slider provides safety and security. Check with your manufacturer to see which hardware options they offer.